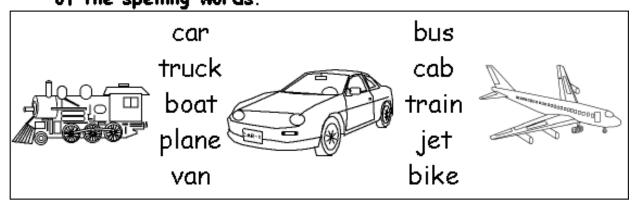

### Vehicle Spelling Word Questions

# Answer each question using one of the spelling words.

- 1. This vehicle has two wheels \_\_\_\_\_\_.
- 2. Another word for taxi is \_\_\_\_\_\_\_.
- 3. This vehicle has wings and starts with p. \_\_\_\_\_
- 4. This word rhymes with far. \_\_\_\_\_
- 5. This word rhymes with can.
- 6. A school \_\_\_\_\_ is big and yellow.
- 7. A garbage\_\_\_\_\_ picks up trash.
- 8. This word rhymes with float. \_\_\_\_\_
- 9. This vehicle travels on tracks\_\_\_\_\_\_.
- 10. This word rhymes with get. \_\_\_\_\_