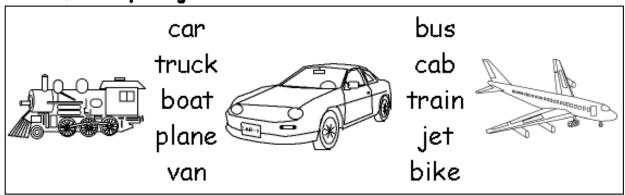

### Vehicle Spelling Word Questions

## Answer each question using one of the spelling words.

#### **Answers**

- 1. This vehicle has two wheels \_\_\_\_\_BIKE\_\_\_\_\_.
- Another word for taxi is \_\_\_\_CAB\_\_\_\_\_.
- 3. This vehicle has wings and starts with p. \_\_\_\_PLANE\_\_\_
- 4. This word rhymes with far. \_\_\_\_CAR\_\_\_\_
- 5. This word rhymes with can. \_\_\_\_\_VAN\_\_\_\_
- 6. A school \_\_\_\_BUS\_\_\_\_ is big and yellow.
- 7. A garbage\_\_\_\_TRUCK\_\_\_\_ picks up trash.
- 8. This word rhymes with float. \_\_\_\_BOAT\_\_\_\_
- 9. This vehicle travels on tracks\_\_\_\_TRAIN\_\_\_\_.
- 10. This word rhymes with get. \_\_\_\_JET\_\_\_\_