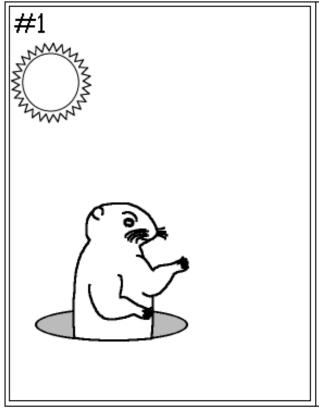

## Draw and Compare Groundhog Shadows

Draw and Compare Shadows

Name\_\_\_\_

Draw this groundhog's shadow.

Draw this groundhog's shadow.

@EnchantedLearning.com

| Which groundhog is facing left?    |
|------------------------------------|
| Which one has its right paw up?    |
| Which groundhog could see the sun? |
| Which one could see its shadow?    |
| Which has a longer shadow?         |
| Willer has a longer shadow?        |