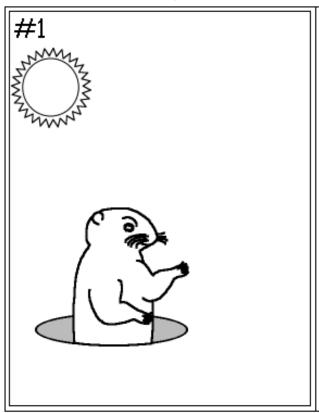

## Draw and Compare Groundhog Shadows

Draw and Compare Shadows

Name Answer Key

Draw this groundhog's shadow.

Draw this groundhog's shadow.

Which groundhog is facing left? \_\_\_\_\_ Which one has its right paw up? \_\_\_\_\_2\_ Which groundhog could see the sun? \_\_\_\_2 Which one could see its shadow? Which has a longer shadow?