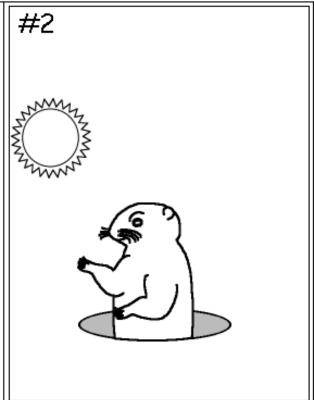

## Draw and Compare Groundhog Shadows

Draw and Compare Shadows

Name\_\_\_\_

Draw this groundhog's shadow.

Draw this groundhog's shadow.

@EnchantedLearning.com

| Which groundhog is facing left?    |
|------------------------------------|
| Which one has its right paw up?    |
| Which groundhog could see the sun? |
| Which one could see its shadow?    |
| Which has a longer shadow?         |
| Willer has a longer shadow?        |