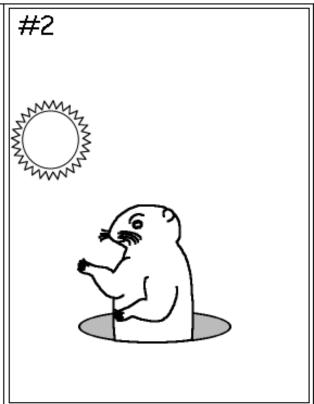

## Draw and Compare Groundhog Shadows

Draw and Compare Shadows

Name Answer Key

Draw this groundhog's shadow.

Draw this groundhog's shadow.

Which groundhog is facing left? \_\_\_\_\_ Which one has its right paw up? \_\_\_\_\_2\_ Which groundhog could see the sun? \_\_\_\_2 Which one could see its shadow? Which has a longer shadow?