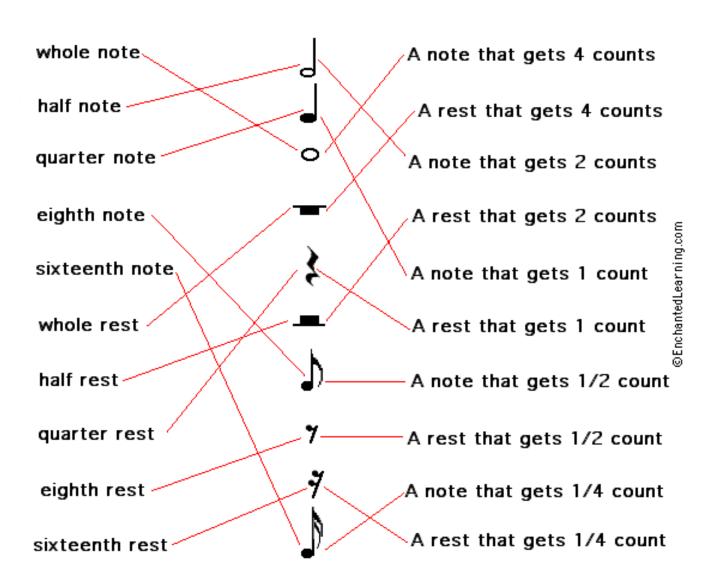

## Match the Musical Notes and Rests Printout

| whole note     | ] | A note that gets 4 counts                            |
|----------------|---|------------------------------------------------------|
| half note      | ┛ | A rest that gets 4 counts                            |
| quarter note   | 0 | A note that gets 2 counts                            |
| eighth note    |   | A rest that gets 2 counts                            |
| sixteenth note | ž | A note that gets 1 count<br>A rest that gets 1 count |
| whole rest     | - | A rest that gets 1 count                             |
| half rest      | D | ö<br>A note that gets 1/2 count                      |
| quarter rest   | 7 | A rest that gets 1/2 count                           |
| eighth rest    | 7 | A note that gets 1/4 count                           |
| sixteenth rest |   | A rest that gets 1/4 count                           |