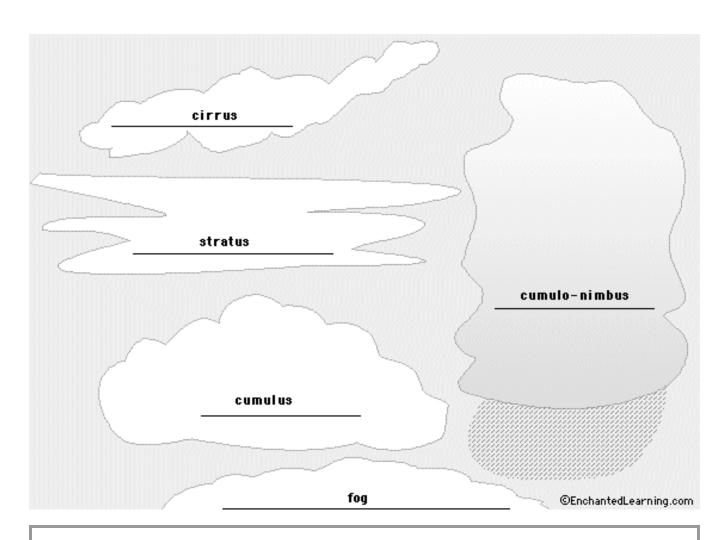

## Label the Clouds

Label the clouds using the terms below.

## Word Bank

cirrus - Thin, wispy, curly-shaped clouds.

**cumulo-nimbus** - Large, dense, towering clouds that

cause rain and thunderstorms.

cumulus - Puffy clouds.

fog - Ground-hugging clouds.

stratus - Layered, horizontal clouds with a flat base.